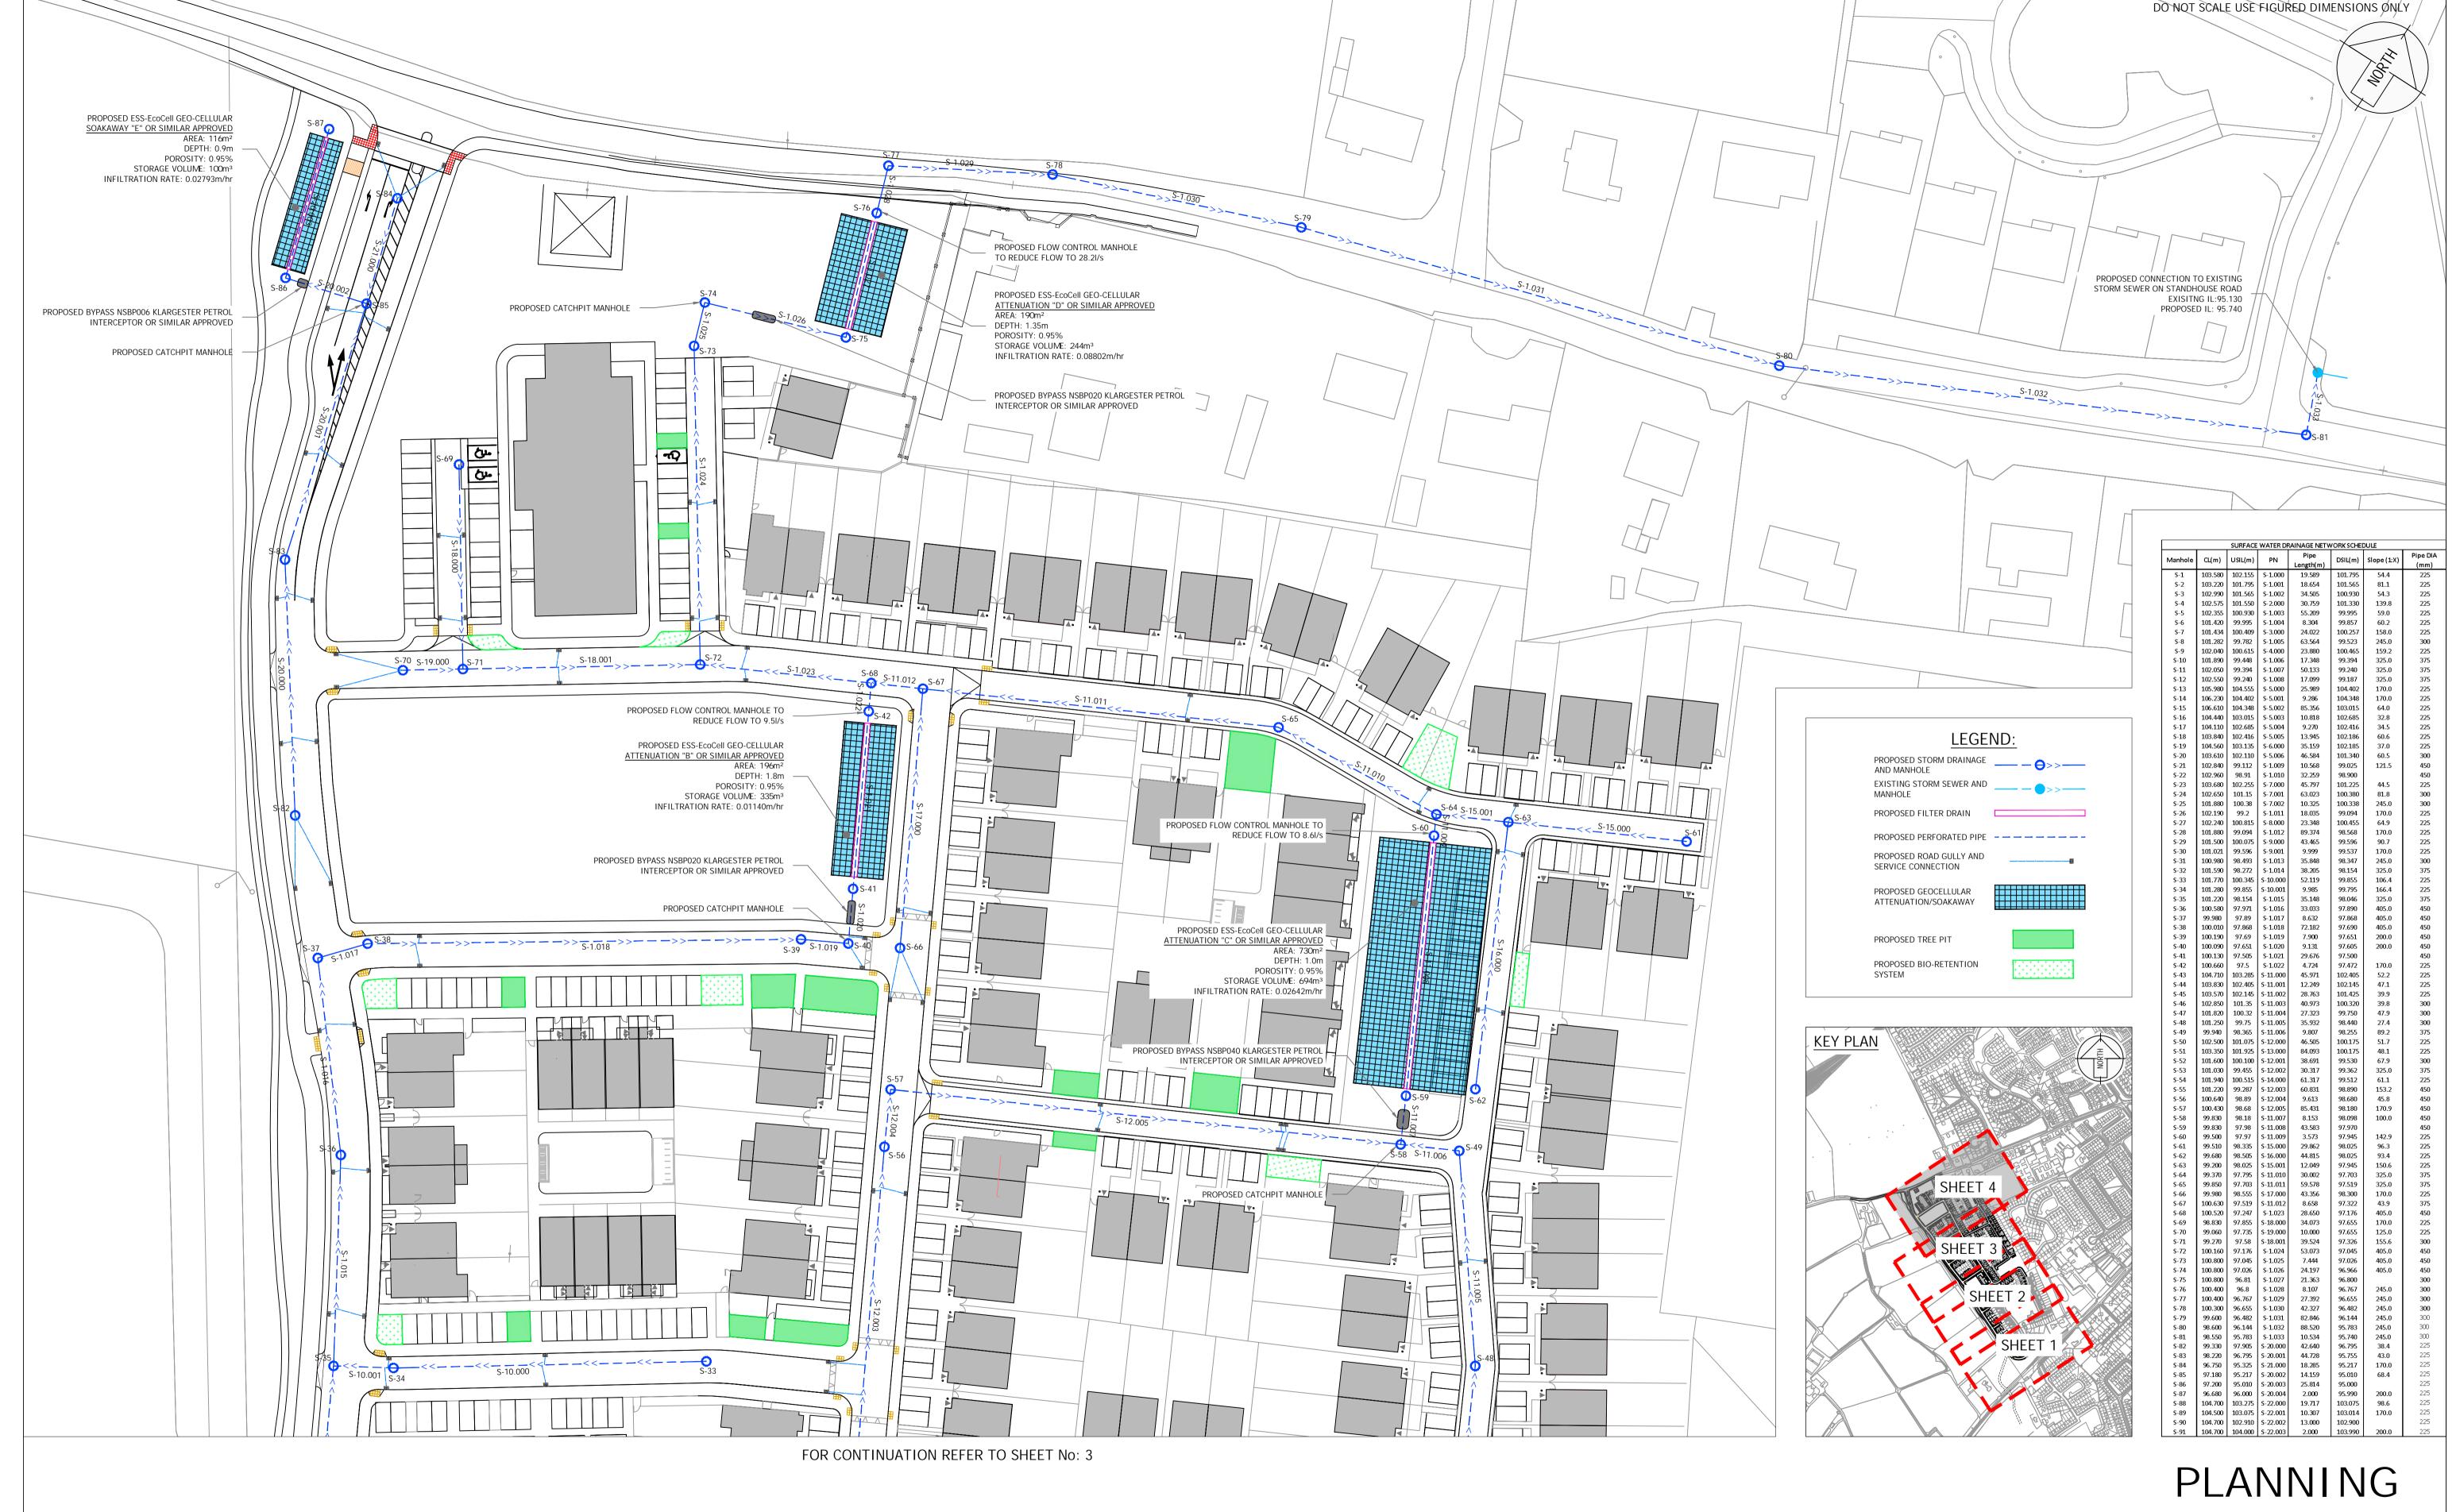

## NOTES:

. ALL DIMENSIONS ARE IN METERS UNLESS SHOWN OTHERWISE.

ALL DRAINAGE WORKS ARE TO COMPLY WITH THE REQUIREMENTS OF COUNTY KILDARE WATER SERVICES DEPARTMENT.

. ALL DRAINAGE TO BE IN ACCORDANCE WITH GREATER DUBLIN REGIONAL CODE OF PRACTICE FOR DRAINAGE WORKS AND BUILDING REGULATIONS TECHNICAL GUIDANCE DOCUMENT

4. FOR ON PLOT SUDS DETAILS REFER TO DRAWING D1920-MAL-00-XX-C-028

Ordnance Survey Ireland Licence No. EN 0001721 © Government of Ireland

| REVISION | DATE     | DESCRIPTION           | REV BY | CHK BY |
|----------|----------|-----------------------|--------|--------|
| А        | 05.05.21 | DRAFT ISSUE           | SC     | SS     |
| В        | 14.05.21 | ISSUED FOR PLANNING   | SC     | SS     |
| С        | 01.02.22 | REISSUED FOR PLANNING | SG     | SOR    |
|          |          |                       |        |        |
|          |          |                       |        |        |
|          |          |                       |        |        |
|          |          |                       |        |        |
|          |          |                       |        |        |